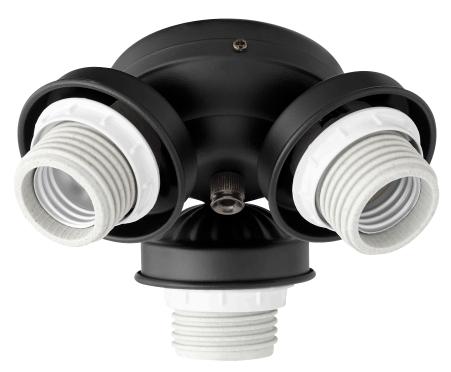

## 2303-9169

3 Light LED Light Kit Hardware - Black

| Project:      |  |
|---------------|--|
| Location:     |  |
| Fixture Type: |  |
| Catalog #:    |  |
|               |  |

| DETAILS    |            |
|------------|------------|
| MATERIALS: | Steel      |
| LOCATION:  | Dry Listed |
|            |            |
|            |            |

| DIMENSIONS |       |
|------------|-------|
| HEIGHT:    | 3.00" |
| WIDTH:     | 5.50" |

| LIGHT SOURCE      |                  |
|-------------------|------------------|
| NUMBER OF LIGHTS: | 3 Light          |
| SOCKET BASE:      | Medium Base Lamp |
| WATTAGE:          | 9 Watt           |
|                   |                  |
|                   |                  |
|                   |                  |
|                   |                  |